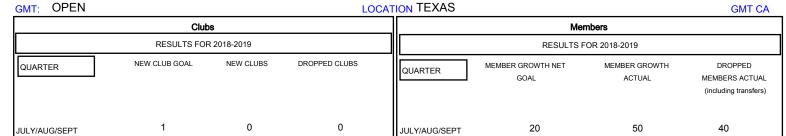

OCT/NOV/DEC

JAN/FEB/MAR

APR/MAY/JUNE

0

0

0

0

## District 2 A1

Results as of: 06/30/2019

63

57

55

0

OCT/NOV/DEC

JAN/FEB/MAR

APR/MAY/JUNE

-5

-5

-5

23

31

31