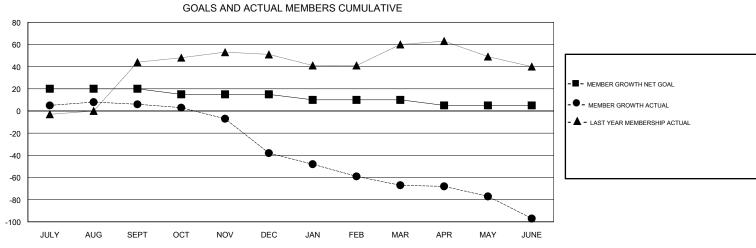

OCT/NOV/DEC

JAN/FEB/MAR

APR/MAY/JUNE

0

0

0

0

## District 2 A1

Results as of: 06/30/2019

63

57

55

0

OCT/NOV/DEC

JAN/FEB/MAR

APR/MAY/JUNE

-5

-5

-5

23

31

31